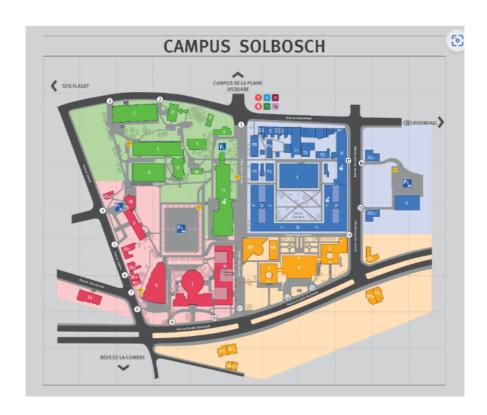

## WELCOME TO THE CEBRIG

View of the building from av. F. D. Roosevelt

View of the building from the parking

Université libre de Bruxelles - Campus du Solbosch Avenue F.D. Roosevelt 42 (R42) 1050 Brussels - Belgium

#### **HOW TO GET THERE**

From the Central Station (Gare Centrale) - take Bus 71 (towards Delta). Get off at the ULB bus stop. Enter the campus and turn right after the university bookshop. You will see a parking lot. Cross it. The building is on the opposite corner.

From the South Station (Gare du Midi) - take Metro 2 or 6 (towards Simonis Elisabeth). Get off at 'Louise' and take tram 8 (towards Musée du Tram). Get off at the stop called "ULB". Enter the campus and turn right after the university bookshop. You will see a parking lot. Cross it. The building is on the opposite corner. Alternatively, take Metro 2 or 6 (towards Simonis Elisabeth). Get off at Porte de Namur and take bus 71 (towards Delta). Get off at the stop called "ULB". Enter the campus and turn right after the university bookshop. You will see a parking lot. Cross it. The building is on the opposite corner.

From the North Station (Gare du Nord) - take bus 61 (towards Montgomery) and get off at Botanique. Take either tram 8 or 25 (towards Musée du Tram) to the ULB bus stop. Enter the campus and turn right after the university bookshop. You will see a parking lot. Cross it. The building is on the opposite corner.

By car - Follow direction Bois de la Cambre. Parking entry: avenue Roosevelt. Ask us for a temporary parking permit.