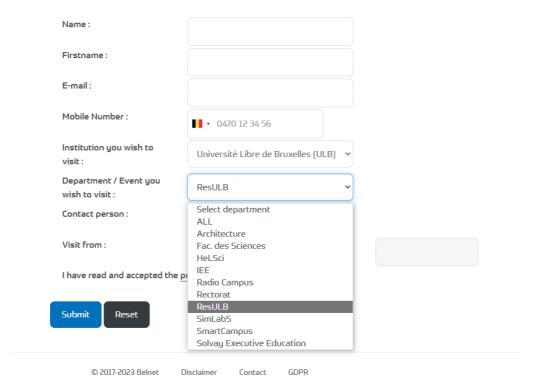

## FREE WIFI CONNEXION.

To generate a code, click on the link https://www.guestroam.be

You must complete the requested information (specifying "Université Libre de Bruxelles" in the institution visited and "ResULB" as the department). you will receive a validation code to validate your email or mobile number.

Then, the Network service will give its approval and you will receive your credentials.

#### Welcome to Belnet guestroam interface

Fill out the form below to request temporary WI-FI access in institution you wish to visit.

| Name :                                          |                           |               |            |
|-------------------------------------------------|---------------------------|---------------|------------|
| Firstname :                                     |                           |               |            |
| E-mail :                                        |                           |               |            |
| Mobile Number :                                 | ■ • 0470 12 34 56         |               |            |
| Institution you wish to visit :                 | Université Libre de Bruxe | elles (ULB) 🔻 |            |
| Department / Event you wish to visit :          | ResULB                    | •             |            |
| Contact person :                                | Hélène Bertaux            |               |            |
| Visit from :                                    | 2023-05-15                | to:           | 2023-05-17 |
| I have read and accepted the $\underline{\rho}$ | olicy                     |               |            |
| Submit Reset                                    |                           |               |            |
|                                                 |                           |               |            |