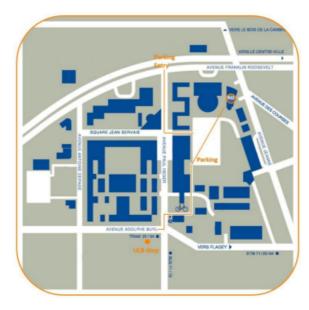

#### **HOW TO GET THERE**

From the Central Station (Gare Centrale) - take Bus 71 (towards Delta). Get off at the ULB bus stop. Enter the campus and turn right after the university bookshop. You will see a parking lot. Cross it. The building is on the opposite corner.

From the South Station (Gare du Midi) - take Metro 2 or 6 (towards Simonis Elisabeth). Get off at 'Louise' and take tram 8 (towards Musée du Tram). Get off at the stop called "ULB". Enter the campus and turn right after the university bookshop. You will see a parking lot. Cross it. The building is on the opposite corner. Alternatively, take Metro 2 or 6 (towards Simonis Elisabeth). Get off at Porte de Namur and take bus 71 (towards Delta). Get off at the stop called "ULB". Enter the campus and turn right after the university bookshop. You will see a parking lot. Cross it. The building is on the opposite corner.

From the North Station (Gare du Nord) - take bus 61 (towards Montgomery) and get off at Botanique. Take either tram 8 or 25 (towards Musée du Tram) to the ULB bus stop. Enter the campus and turn right after the university bookshop. You will see a parking lot. Cross it. The building is on the opposite corner.

By car - Follow direction Bois de la Cambre. Parking entry: avenue Roosevelt. Ask us for a temporary parking permit.